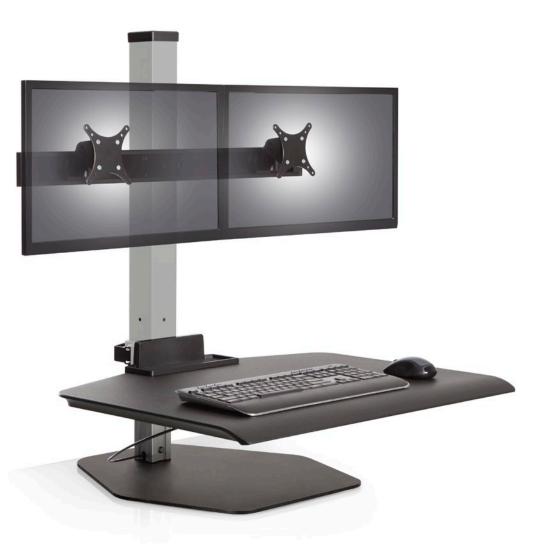

## Energizing your body. Inspiring your mind.

Instantly converts any desk into a sit stand workspace boosting health and productivity.

Recent studies have shown that sitting throughout the day can have the same negative health consequences as smoking. Winston seamlessly integrates into your workday for a boost in health and wellness.

## **FEATURES**

- Designed to accommodate standing work without the distraction of unwanted movement.
- Large surface and convenient storage tray allow you to bring all necessities with you when you stand.
- Retrofit your existing desk into a healthy workspace with three easy mounting options: freestanding, desk clamp or thru mount.
- Features a 17" range of vertical height adjustment and a locking cylinder to keep the workstation in place. No manual adjustment needed.
- Cable clips in the column and beam keep the cables organized and out of the way.
- Winston is assembled in the USA using components created through a green manufacturing process.

Single monitor option available.

Cable management.

Expansive work surface features a storage tray —keeps items within reach.