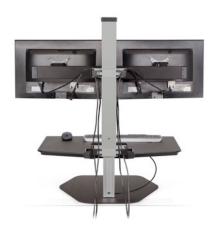

## **FEATURES**

- Designed to accommodate standing work without the distraction of unwanted movement.
- Large surface and convenient storage tray allow you to bring all necessities with you when you stand.
- Retrofit your existing desk into a healthy workspace with three easy mounting options: freestanding, desk clamp or thru mount.
- Features a 17" range of vertical height adjustment and a locking cylinder to keep the workstation in place. No manual adjustment needed.
- Cable clips in the column and beam keep the cables organized and out of the way.
- Winston is assembled in the USA using components created through a green manufacturing process.

Single monitor option available.

Cable management.

Expansive work surface features a storage tray —keeps items within reach.