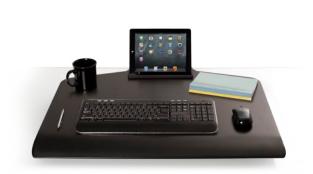

Single monitor option available.

Cable management.

Expansive work surface features a storage tray —keeps items within reach.