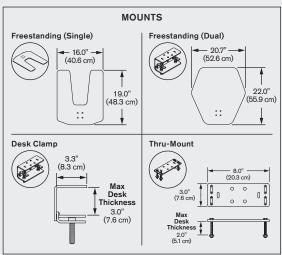

## **FEATURES**

- Designed to accommodate standing work without the distraction of unwanted movement.
- Large surface and convenient storage tray allow you to bring all necessities with you when you stand.
- Retrofit your existing desk into a healthy workspace with three easy mounting options: freestanding, desk clamp or thru mount.
- Features a 17" range of vertical height adjustment and a locking cylinder to keep the workstation in place. No manual adjustment needed.
- Cable clips in the column and beam keep the cables organized and out of the way.
- Winston is assembled in the USA using components created through a green manufacturing process.