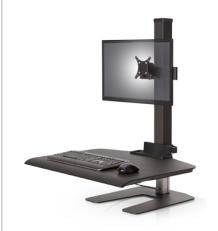

Single monitor option available.

Cable management.

Expansive work surface features a storage tray —keeps items within reach.