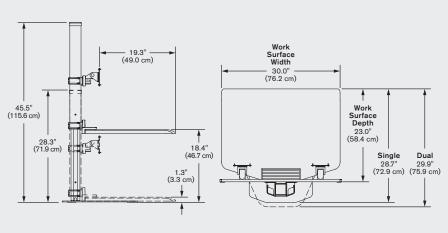

## **FEATURES**

- Designed to accommodate standing work without the distraction of unwanted movement.
- Large surface and convenient storage tray allow you to bring all necessities with you when you stand.
- Retrofit your existing desk into a healthy workspace with three easy mounting options: freestanding, desk clamp or thru mount.
- Features a 17" range of vertical height adjustment and a locking cylinder to keep the workstation in place. No manual adjustment needed.
- Cable clips in the column and beam keep the cables organized and out of the way.
- Winston is assembled in the USA using components created through a green manufacturing process.