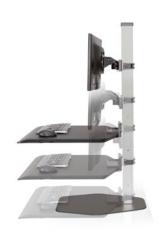

| FINISHES                      |
|-------------------------------|
| FLAT WHITE   color code: 248  |
| SILVER   color code: 124      |
| VISTA BLACK   color code: 104 |

Engineered for stability.

Seamless height adjustment.

Single monitor option available.

Cable management.

Expansive work surface features a storage tray —keeps items within reach.