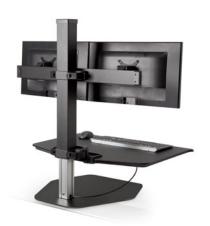

## Energizing your body. Inspiring your mind.

Instantly converts any desk into a sit stand workspace boosting health and productivity.

Recent studies have shown that sitting throughout the day can have the same negative health consequences as smoking. Winston seamlessly integrates into your workday for a boost in health and wellness.

## **FEATURES**

- Designed to accommodate standing work without the distraction of unwanted movement.
- Large surface and convenient storage tray allow you to bring all necessities with you when you stand.
- Retrofit your existing desk into a healthy workspace with three easy mounting options: freestanding, desk clamp or thru mount.
- Features a 17" range of vertical height adjustment and a locking cylinder to keep the workstation in place. No manual adjustment needed.
- Cable clips in the column and beam keep the cables organized and out of the way.
- Winston is assembled in the USA using components created through a green manufacturing process.