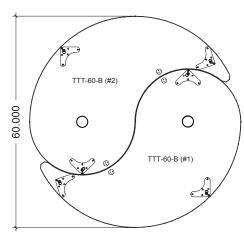

## Install Plako Table Connectors into the pilot holes.

Each Plako Connector consists of 2 hubs and 2 interlocking parts.

Place the hub into the closed circle of the interlocking part, then install the hub with 4 screws (provided).

The interlocks snap around the hubs to connect the table. This is done in 2 locations.

Unlock the table sections and turn over to proceed.