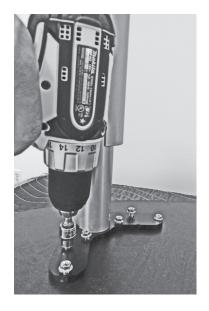

## **TAO Assembly Instructions**

Place tops face down on a blanketed surface.

Install post legs with 1/4-20 hex head Phillips Drive bolts into installed inserts.