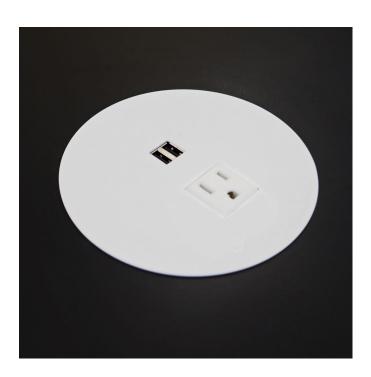

## **TAO Assembly Instructions**

Install the Cove Round Power and Charging Center.

Insert the Cove through the cutout.

Place brackets and thumb nuts on stud. Tighten until secure. Do not over-tighten.

Connect power as needed.