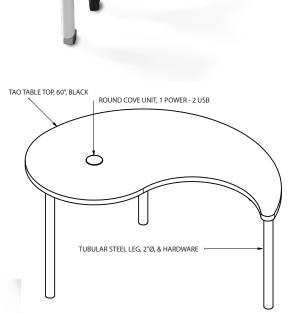

## **TAO Assembly Instructions**

Install the Cove Round Power and Charging Center.

Insert the Cove through the cutout.

Place brackets and thumb nuts on stud. Tighten until secure. Do not over-tighten.

Connect power as needed.