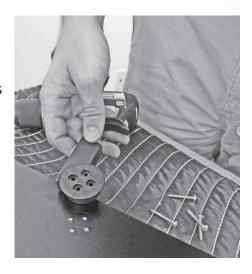

## Install Plako Table Connectors into the pilot holes.

Each Plako Connector consists of 2 hubs and 2 interlocking parts.

Place the hub into the closed circle of the interlocking part, then install the hub with 4 screws (provided).