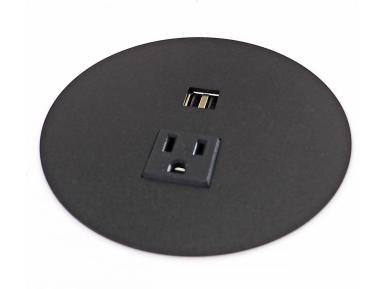

## **TAO Assembly Instructions**

Install the Cove Round Power and Charging Center.

Insert the Cove through the cutout.

Place brackets and thumb nuts on stud. Tighten until secure. Do not over-tighten.

Connect power as needed.