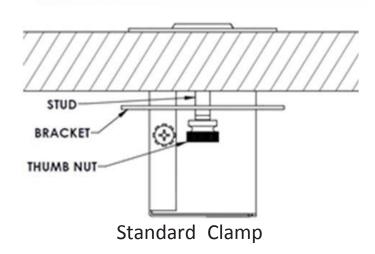

## **TAO Assembly Instructions**

Install the Cove Round Power and Charging Center.

Insert the Cove through the cutout.

Place brackets and thumb nuts on stud. Tighten until secure. Do not over-tighten.

Connect power as needed.