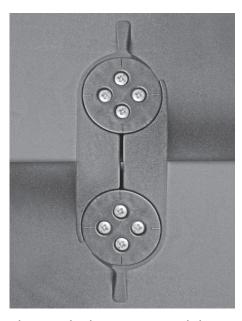

## Install Plako Table Connectors into the pilot holes.

Each Plako Connector consists of 2 hubs and 2 interlocking parts.

Place the hub into the closed circle of the interlocking part, then install the hub with 4 screws (provided).

The interlocks snap around the hubs to connect the table. This is done in 2 locations.

Unlock the table sections and turn over to proceed.