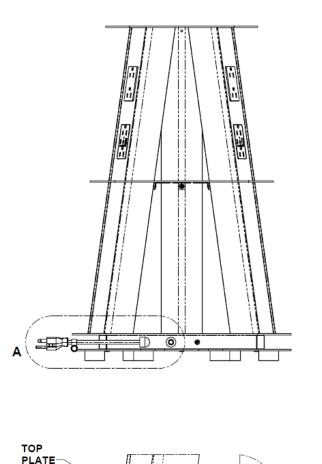

## **ISLE<sup>™</sup> G2 INSTALLATION**

SMARTDESKS

where design meets technology<sup>sm</sup>

800 770 7042 | www.smartdesks.com

**Note:** Circuit breaker reset button located on base plate (see Detail A). \*Ensure cord doesn't become a tripping hazard when in use.

## **Installation Instructions:**

- **1-** Remove the Isle G2 (A) from its packing.
- 2- Place Isle G2 at location for use. Isle G2 can be plugged into a power source from either a floor or wall location\*.
- 3- Disengage the magnetic catch and uncoil cord from base and plug into power source. Uncoil only as much cord as needed to make a safe connection.
- 4- To store the unit, wind the cord between the base plates and engage the magnetic catch to the top plate (see Detail A).

DETAIL A

CIRCIUT

BREAKER

MAGNETIC

CATCH